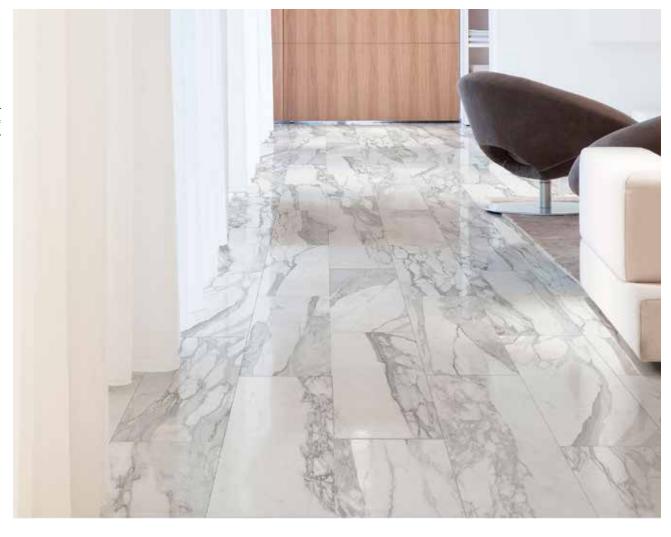

#### **PORCELAIN**

Majestic is a delightful marble-effect collection of pure white tiles with deep grey veining. Synonymous with wonder, elegance and grandeur, this series will enhance each space it dresses. It is available in three sizes with matte and polished finishes, as well as a mosaic.

#### Formats (rectified):

white matte polished