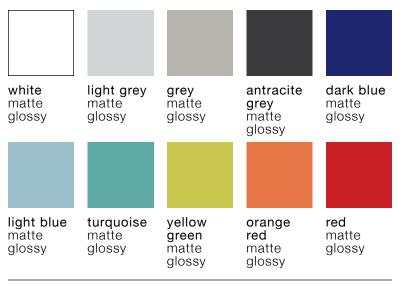

#### CERAMIC TILE

This collection is perfectly adapted to commercial spaces. Its ten vibrant colours will help you create stunning bathroom and shower walls. Thanks to its modern look and format, the Miro collection offers a world of possibilities.

#### Format:

8" x 16"

#### Format:

2" x 4" straight setting

dark grey matte glossy

blue matte glossy

black matte glossy