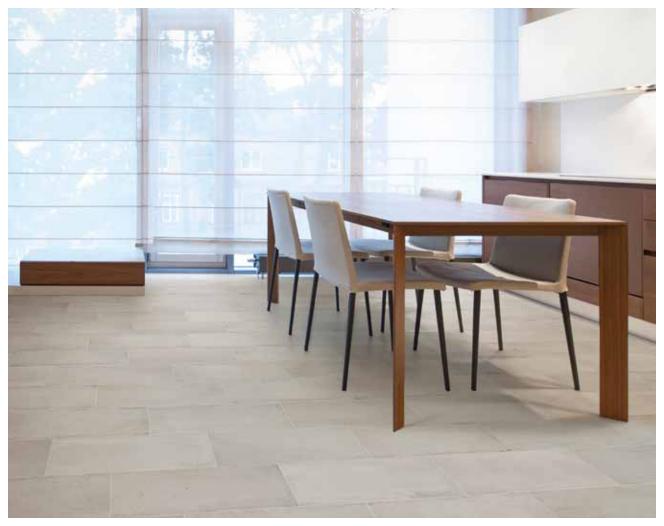

# Baffin

#### PORCELAIN

This collection gets its strength and character from the ultra-thin stone veining. The tiles have a soft look with small granite-inspired specks, all in a format that is both modern and versatile.

#### Format:

12" x 24"

ice matte

mica matte

anthracite matte