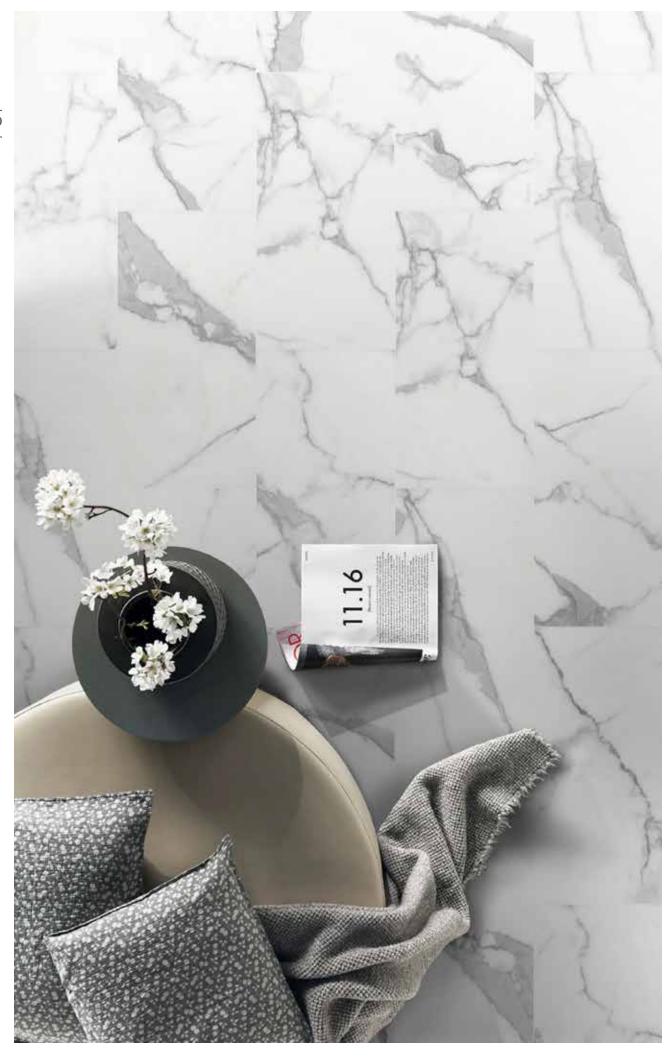

# Baffin

#### PORCELAIN

This collection gets its strength and character from the ultra-thin stone veining. The tiles have a soft look with small granite-inspired specks, all in a format that is both modern and versatile.

#### Format:

12" x 24"

ice matte

mica matte

anthracite matte