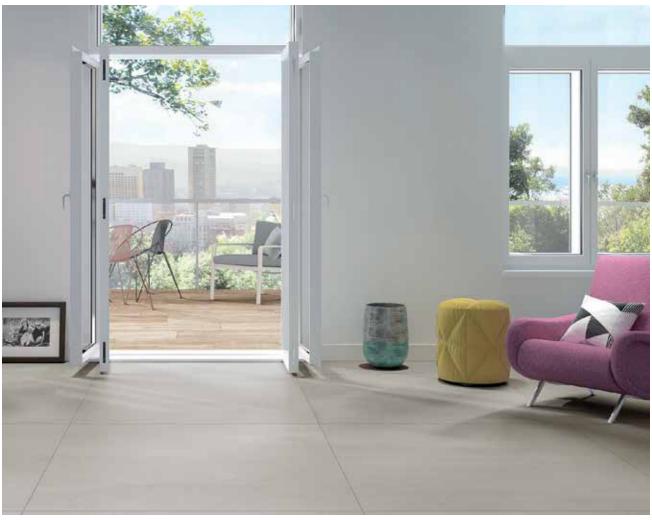

### Domus

#### PORCELAIN

With a concrete appearance that blends perfectly with classic environments, Domus will give your interior a timeless and contemporary feel. Its five colours match with all styles. This collection will fit in both large and small projects.

#### Format:

12" x 24"

**sabbia** matte

grigio matte

cenere matte

noce matte

nero matte