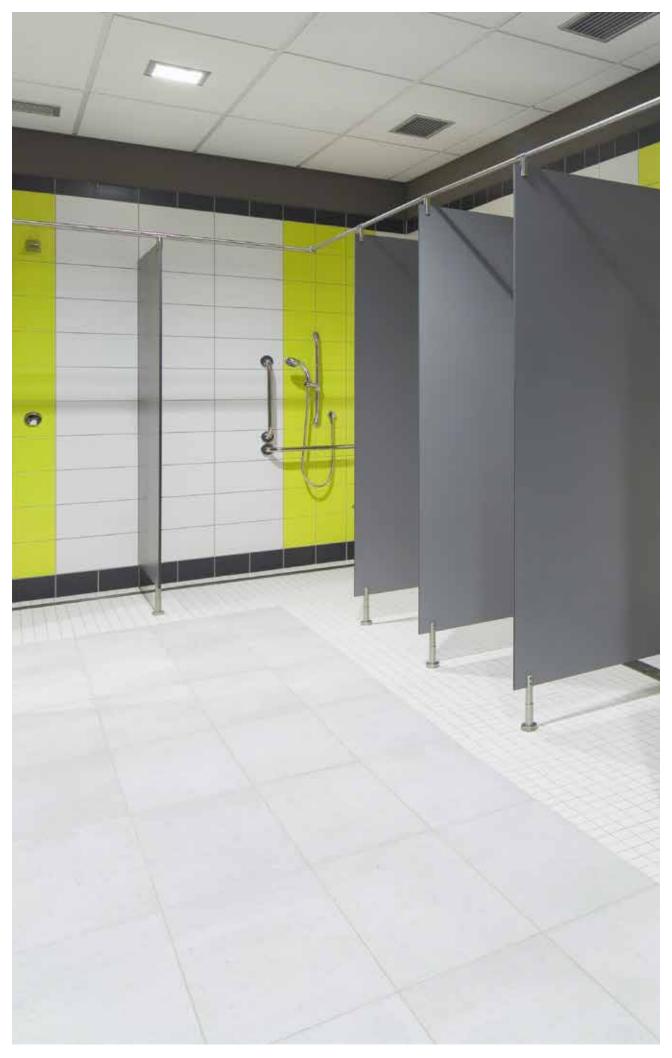

### Miro

#### CERAMIC TILE

This collection is perfectly adapted to commercial spaces. Its ten vibrant colours will help you create stunning bathroom and shower walls. Thanks to its modern look and format, the Miro collection offers a world of possibilities.

#### Format:

8" x 16"