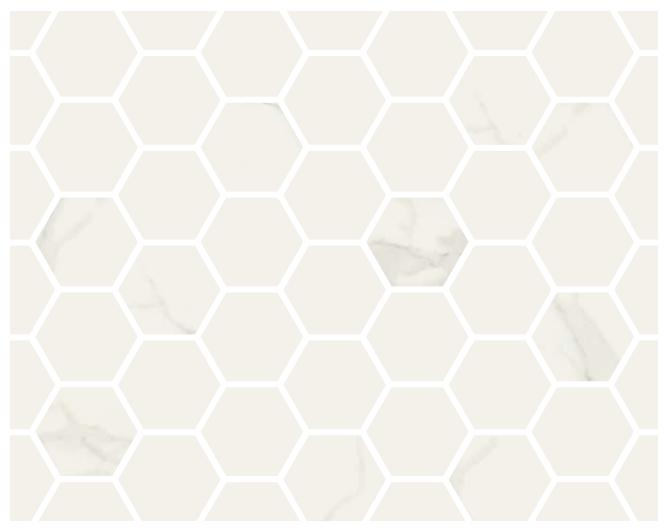

# Yuba

#### MOSAIC

The porcelain mosaic tiles in the Yuba collection channel all the elegance and refinement of Statuario white marble. The tiles in the collection are mesh-mounted and come in square and hexagonal formats. The smooth marble veining will create a certain lightness in your spaces. The Yuba collection gives walls and floors a sumptuous look that provides the perfect opportunity to unleash your creativity. All you need to do is choose the format you want.

#### Formats:

2" x 2"

2" HEX

statuario matte