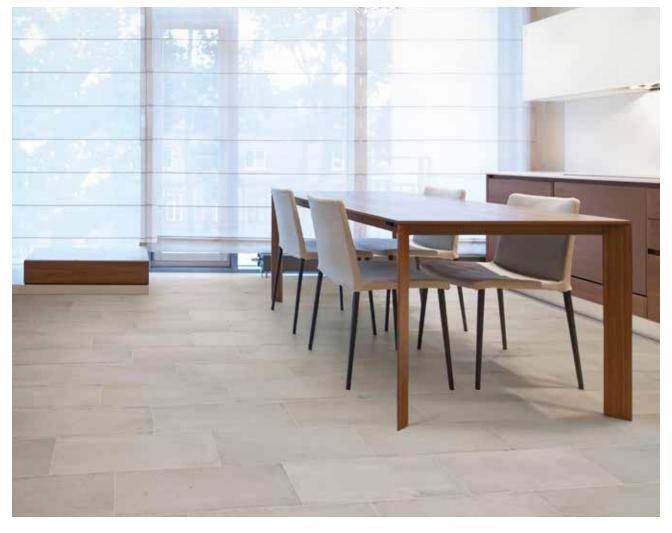

# Baffin

#### PORCELAIN

This collection gets its strength and character from the ultra-thin stone veining. The tiles have a soft look with small granite-inspired specks, all in a format that is both modern and versatile.

#### Format:

12" x 24"

ice matte

mica matte

anthracite matte