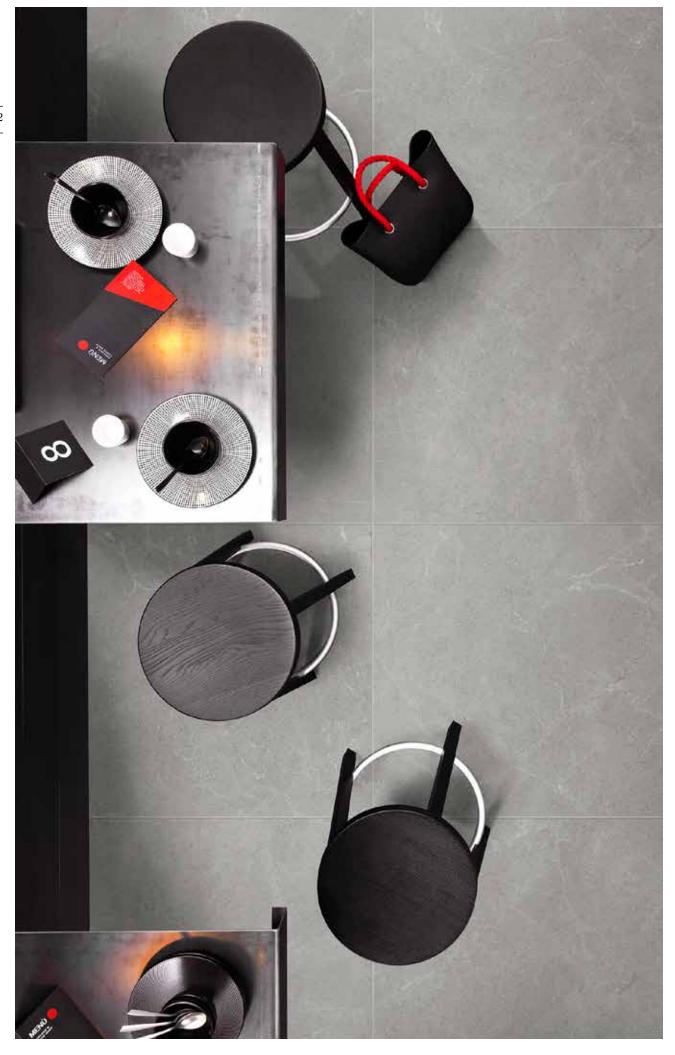

#### **PORCELAIN**

The Extra series is characterized by its uniform colours, a slate-type matte finish, a tone-on-tone texture and a versatile and contemporary format. The Extra collection gives you a wide range of possibilities for creating a warm and stylish atmosphere.

#### Formats (rectified):

#### Colours:

matte

matte