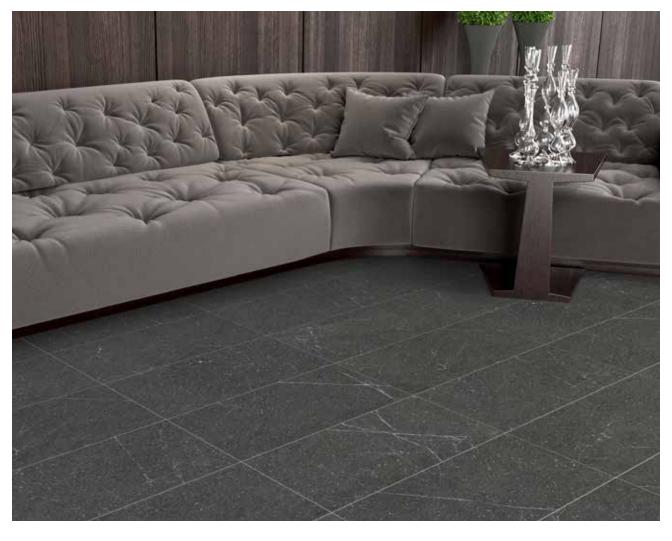

# Baffin

#### PORCELAIN

This collection gets its strength and character from the ultra-thin stone veining. The tiles have a soft look with small granite-inspired specks, all in a format that is both modern and versatile.

#### Format:

12" x 24"

ice matte

mica matte

anthracite matte