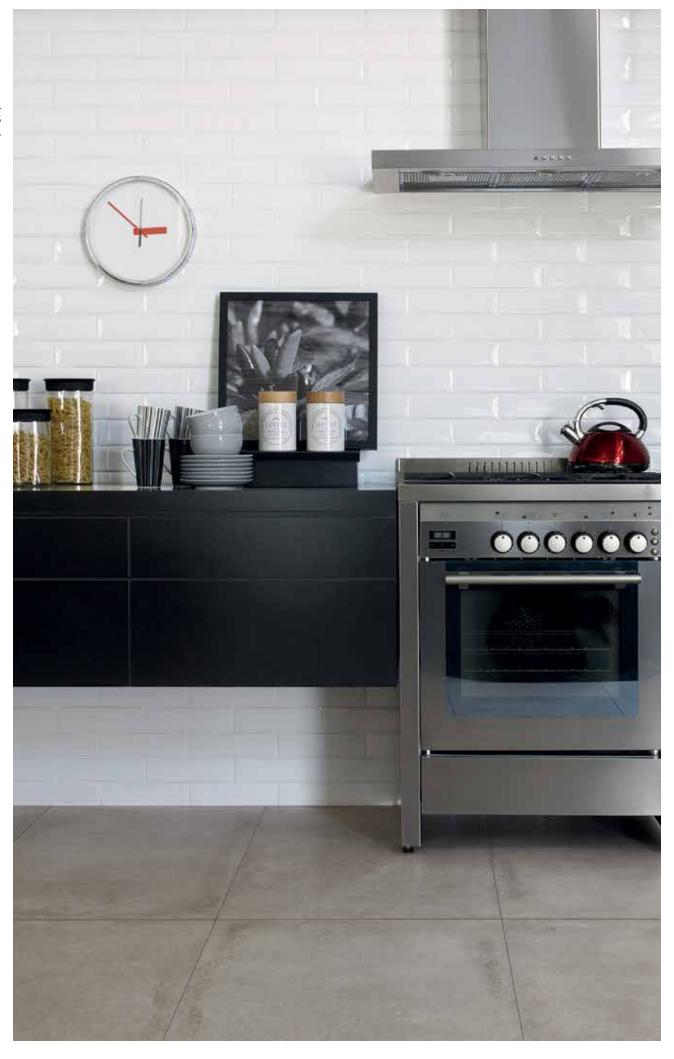

### Metro

CERAMIC TILE

The Metro collection is aptly named. Ever since these rectangular tiles were installed in New York and Paris subway stations in the 1900s, they have become indispensable. These tiles have a timeless look that never goes out of style. The iconic 3x6 format and white finish is more in style than ever, giving us yet another reason to get inspired and create two other formats. It's also easy to play around with the layout style (brick, straight, chevron, etc.) to get the look you want for each of your projects.

#### Formats:

#### Colour:

white matte glossy