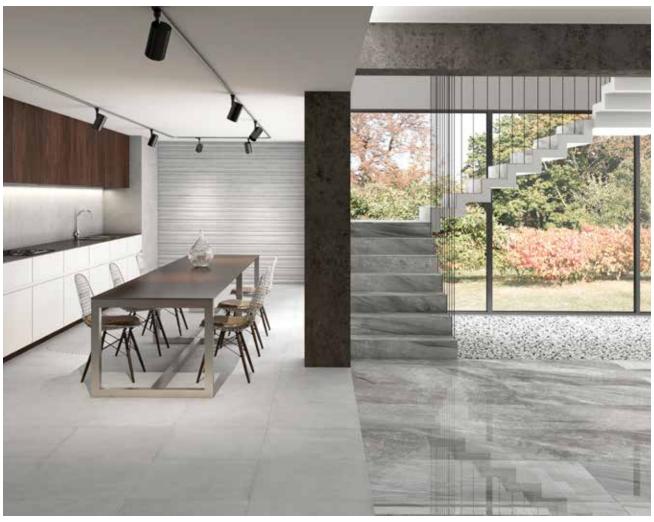

## Extra

#### **PORCELAIN**

The Extra series is characterized by its uniform colours, a slate-type matte finish, a tone-on-tone texture and a versatile and contemporary format. The Extra collection gives you a wide range of possibilities for creating a warm and stylish atmosphere.

#### Formats (rectified):