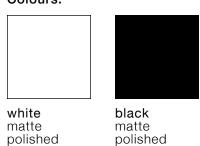

#### **PORCELAIN**

Every room can use tiles from the indispensable and unpretentious Basic collection, which has much to offer. The uniform neutral colours (black and white) and two finishes combine perfectly with our other tile collections. The Basic collection blends into many different spaces, making it the simple choice. Indeed, a harmonious effect is guaranteed.

#### Formats (rectified):