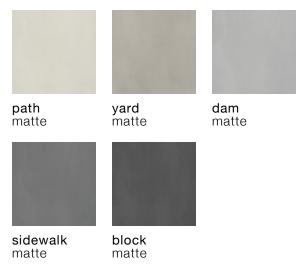

### Domus

#### PORCELAIN

With a concrete appearance that blends perfectly with classic environments, Domus will give your interior a timeless and contemporary feel. Its five colours match with all styles. This collection will fit in both large and small projects.

#### Format:

12" x 24"

**sabbia** matte

grigio matte

cenere matte

noce matte

nero matte