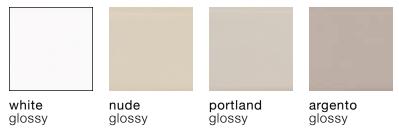

# Capsula

CERAMIC TILE

This collection was created with simplicity in mind. The large format and white colour contribute to a sense of spaciousness and give the collection a purifying effect. This contemporary and timeless ceramic wall tile is available in two finishes.

#### Format:

12" x 24"

#### Colour:

patagonia (white) matte glossy