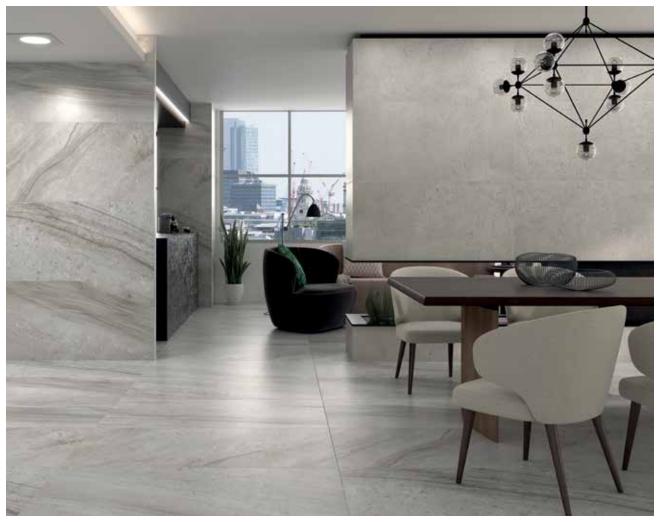

# Baffin

#### PORCELAIN

This collection gets its strength and character from the ultra-thin stone veining. The tiles have a soft look with small granite-inspired specks, all in a format that is both modern and versatile.

#### Format:

12" x 24"

ice matte

mica matte

anthracite matte