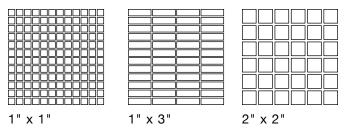

#### **PORCELAIN**

Every room can use tiles from the indispensable and unpretentious Basic collection, which has much to offer. The uniform neutral colours (black and white) and two finishes combine perfectly with our other tile collections. The Basic collection blends into many different spaces, making it the simple choice. Indeed, a harmonious effect is guaranteed.

#### Formats (rectified):