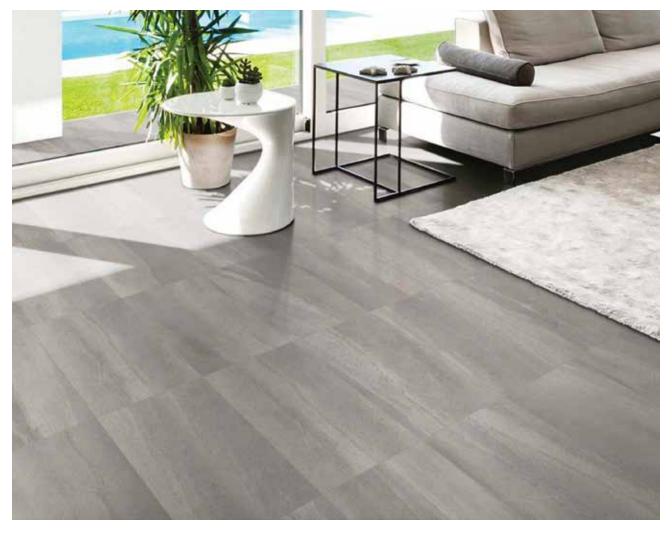

# Baffin

#### PORCELAIN

This collection gets its strength and character from the ultra-thin stone veining. The tiles have a soft look with small granite-inspired specks, all in a format that is both modern and versatile.

#### Format:

12" x 24"

ice matte

mica matte

anthracite matte