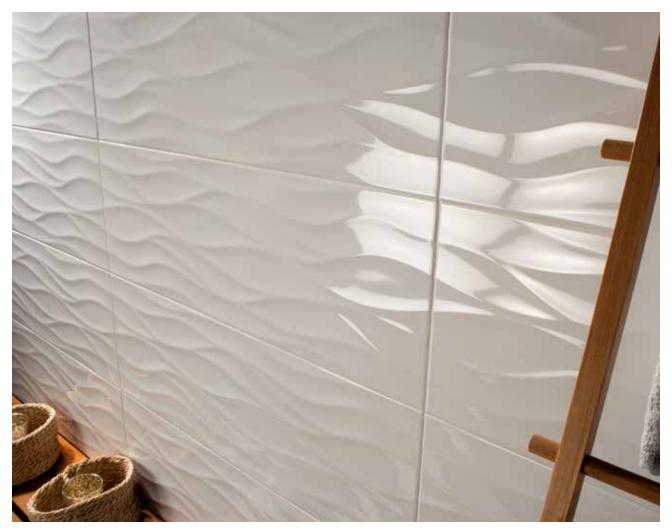

### Metro

CERAMIC TILE

The Metro collection is aptly named. Ever since these rectangular tiles were installed in New York and Paris subway stations in the 1900s, they have become indispensable. These tiles have a timeless look that never goes out of style. The iconic 3x6 format and white finish is more in style than ever, giving us yet another reason to get inspired and create two other formats. It's also easy to play around with the layout style (brick, straight, chevron, etc.) to get the look you want for each of your projects.

#### Formats:

#### Colour:

white matte glossy