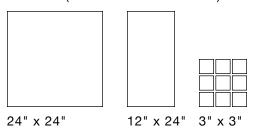

### Metro

CERAMIC TILE

The Metro collection is aptly named. Ever since these rectangular tiles were installed in New York and Paris subway stations in the 1900s, they have become indispensable. These tiles have a timeless look that never goes out of style. The iconic 3x6 format and white finish is more in style than ever, giving us yet another reason to get inspired and create two other formats. It's also easy to play around with the layout style (brick, straight, chevron, etc.) to get the look you want for each of your projects.

#### Formats:

#### Colour:

white matte glossy