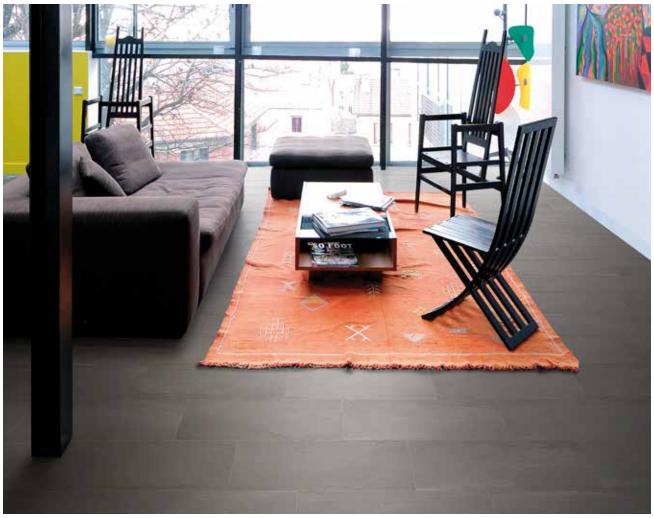

## Extra

#### **PORCELAIN**

The Extra series is characterized by its uniform colours, a slate-type matte finish, a tone-on-tone texture and a versatile and contemporary format. The Extra collection gives you a wide range of possibilities for creating a warm and stylish atmosphere.

#### Formats (rectified):

#### Colours:

matte

matte