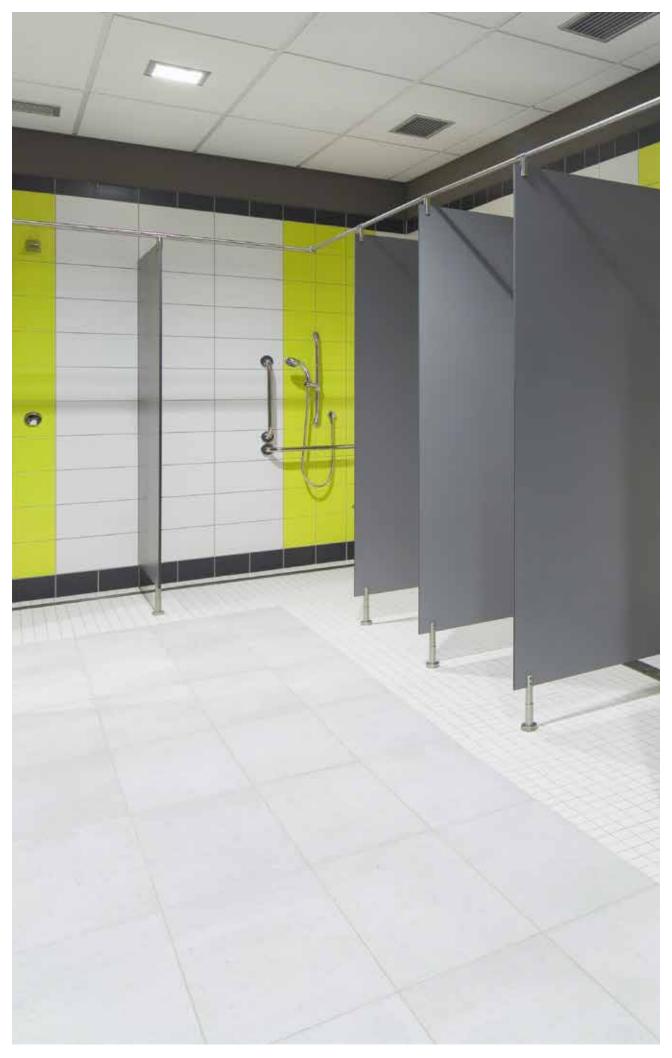

#### CERAMIC TILE

This collection is perfectly adapted to commercial spaces. Its ten vibrant colours will help you create stunning bathroom and shower walls. Thanks to its modern look and format, the Miro collection offers a world of possibilities.

#### Format:

8" x 16"