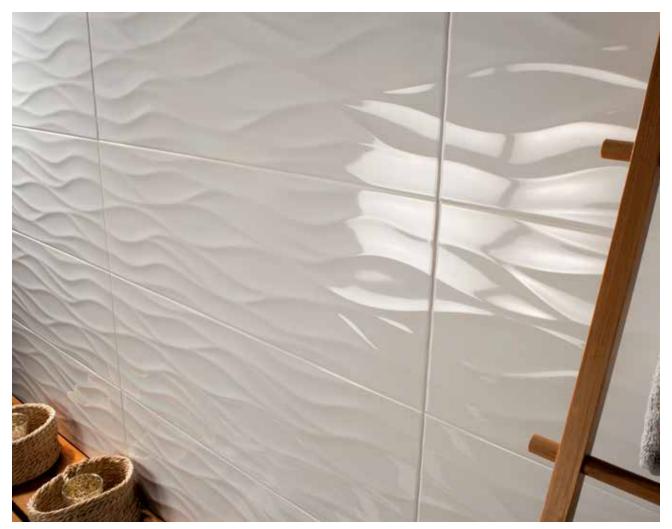

# Liverpool

#### CERAMIC TILE

This subway-style tile collection is sure to please anyone looking for a sleek and timeless effect for their projects. The rounded edges of the tiles will give your spaces surface relief and a certain softness. Available in four neutral colours, they will bring a touch of elegance to your walls.

#### Format:

3" x 10"