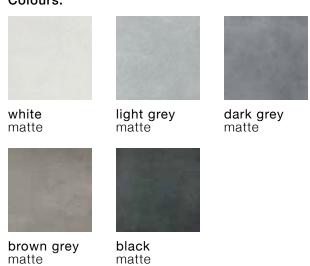

#### Formats (rectified):

24" x 24"

bone matte

white matte

light grey matte

dark grey matte