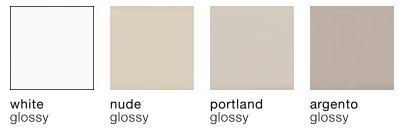

# Capsula

CERAMIC TILE

This collection was created with simplicity in mind. The large format and white colour contribute to a sense of spaciousness and give the collection a purifying effect. This contemporary and timeless ceramic wall tile is available in two finishes.

#### Format:

12" x 24"

#### Colour:

patagonia (white) matte glossy