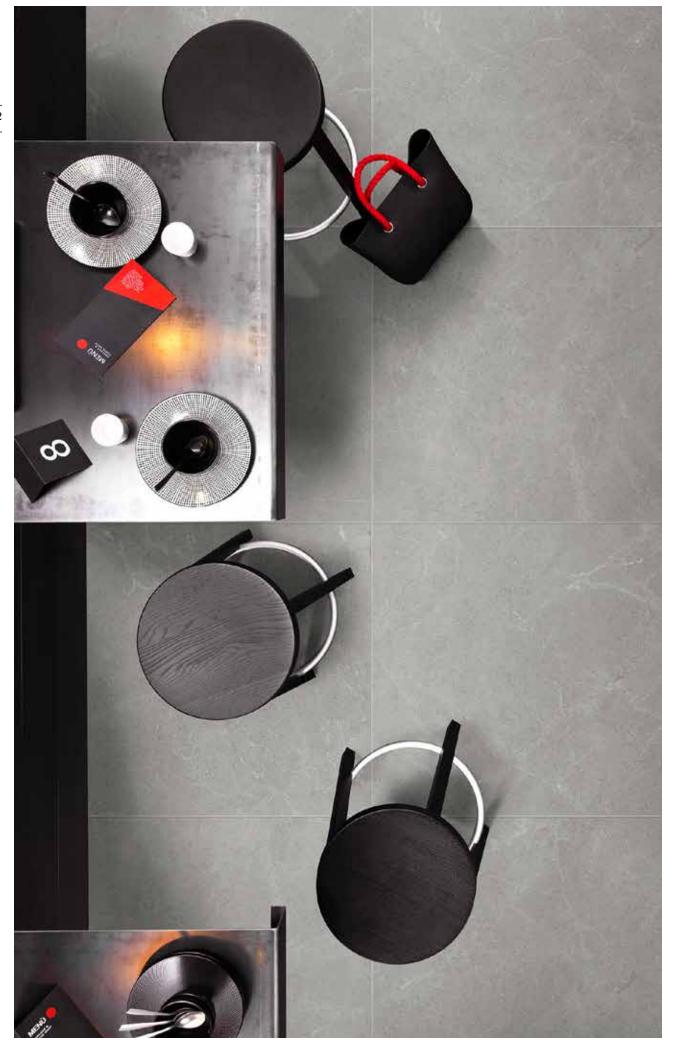

#### PORCELAIN

Baya is an inspired choice for those interested in a more urban look. Combining shades of stone, this porcelain tile is particularly well-suited to open-concept spaces. Its veining also makes it perfect for wall accents in showers or wall coverings around fireplaces. The four colours offer a range of possibilities for creating different moods in industrial and contemporary spaces.

#### Format:

12" x 24"

ivory matte

ice matte

taupe matte

anthracite matte