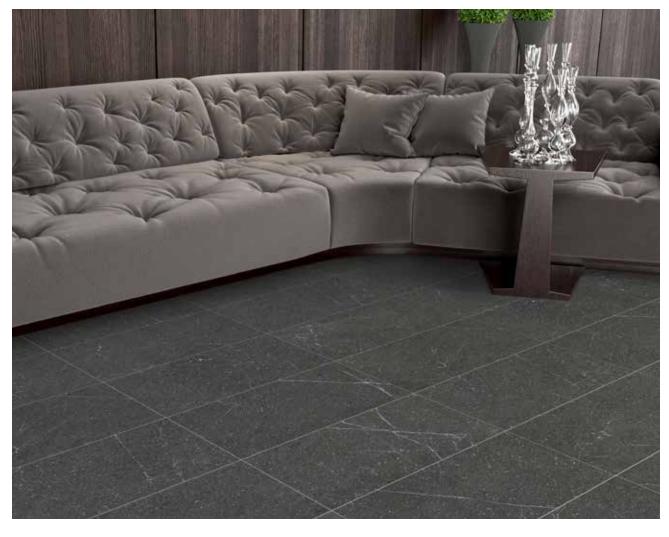

# Baffin

#### PORCELAIN

This collection gets its strength and character from the ultra-thin stone veining. The tiles have a soft look with small granite-inspired specks, all in a format that is both modern and versatile.

#### Format:

12" x 24"

ice matte

mica matte

anthracite matte