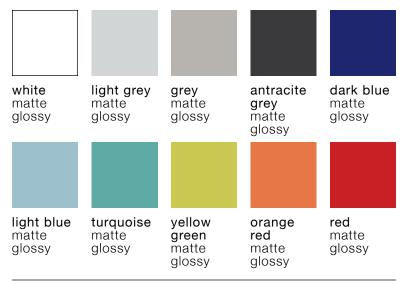

#### CERAMIC TILE

This collection is perfectly adapted to commercial spaces. Its ten vibrant colours will help you create stunning bathroom and shower walls. Thanks to its modern look and format, the Miro collection offers a world of possibilities.

#### Format:

8" x 16"

#### Colours:

blue

matte

glossy

black matte glossy

dark grey matte glossy