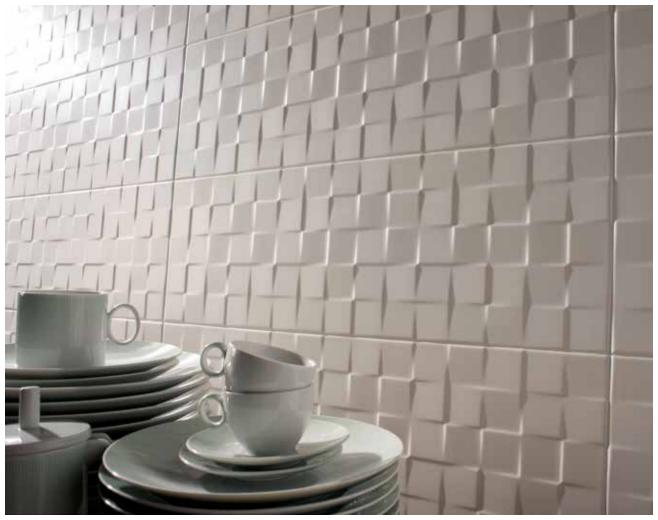

# Capsula

CERAMIC TILE

This collection was created with simplicity in mind. The large format and white colour contribute to a sense of spaciousness and give the collection a purifying effect. This contemporary and timeless ceramic wall tile is available in two finishes.

#### Format:

12" x 24"

#### Colour:

patagonia (white) matte glossy