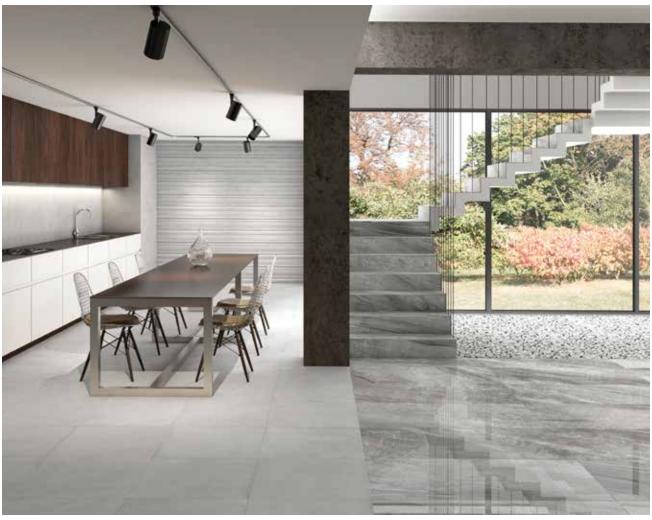

# Lithium

#### **PORCELAIN**

This collection is inspired by natural stone and is available in two formats and a mosaic. The neutral colour palette and accented veining is perfect for kitchens and bathrooms. This is a style that can't be ignored!

#### Formats (rectified / non-modular):

pearl satin\* polished

silver satin\* polished

grey satin\* polished

<sup>\* 3&</sup>quot; x 3" - satin only