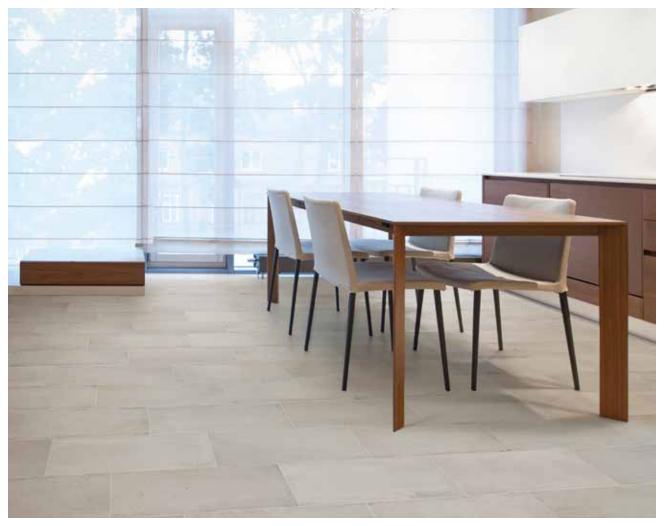

# Baffin

#### PORCELAIN

This collection gets its strength and character from the ultra-thin stone veining. The tiles have a soft look with small granite-inspired specks, all in a format that is both modern and versatile.

#### Format:

12" x 24"

ice matte

mica matte

anthracite matte