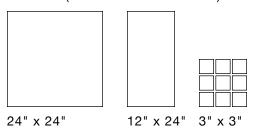

match with all styles. This collection will fit in both large and small projects.

#### Format:



12" x 24"



sabbia matte



grigio matte



cenere matte



noce matte



nero matte



# Legacy

#### PORCELAIN

This porcelain tile with a woven textile pattern embodies the Italian tile tradition. The collection includes four soft tones available in a 12x24 format and is sure to give your rooms lots of character.

#### Format:



12" x 24"



white matte



taupe matte



grey matte



black matte





# Lithium

#### **PORCELAIN**

This collection is inspired by natural stone and is available in two formats and a mosaic. The neutral colour palette and accented veining is perfect for kitchens and bathrooms. This is a style that can't be ignored!

#### Formats (rectified / non-modular):





pearl satin\* polished



silver satin\* polished



grey satin\* polished

<sup>\* 3&</sup>quot; x 3" - satin only



# Majestic

#### **PORCELAIN**

Majestic is a delightful marble-effect collection of pure white tiles with deep grey veining. Synonymous with wonder, elegance and grandeur, this series will enhance each space it dresses. It is available in three sizes with matte and polished finishes, as well as a mosaic.

#### Formats (rectified):





white matte polished



## Mood

#### PORCELAIN

This modern natural stone design inspired tile has light veining, that creates a balance and consistent style that is perfect for any room.

#### Formats (rectified):



24" x 24"



bone matte



white matte



light grey matte



dark grey matte



# **Piedmont**

#### PORCELAIN

This c