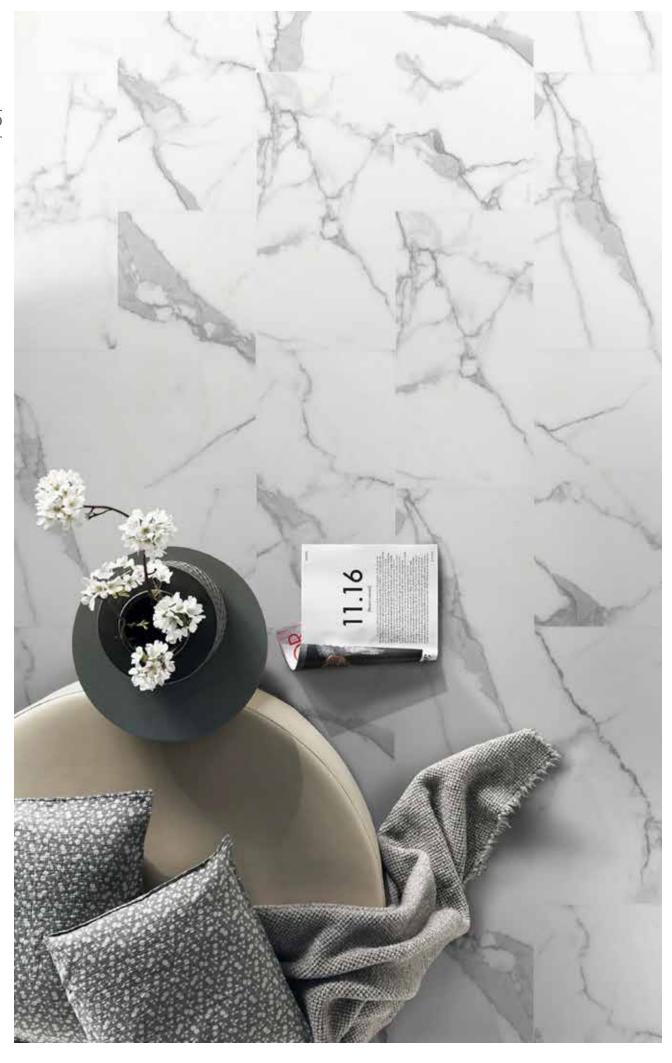

#### **PORCELAIN**

Majestic is a delightful marble-effect collection of pure white tiles with deep grey veining. Synonymous with wonder, elegance and grandeur, this series will enhance each space it dresses. It is available in three sizes with matte and polished finishes, as well as a mosaic.

#### Formats (rectified):

white matte polished