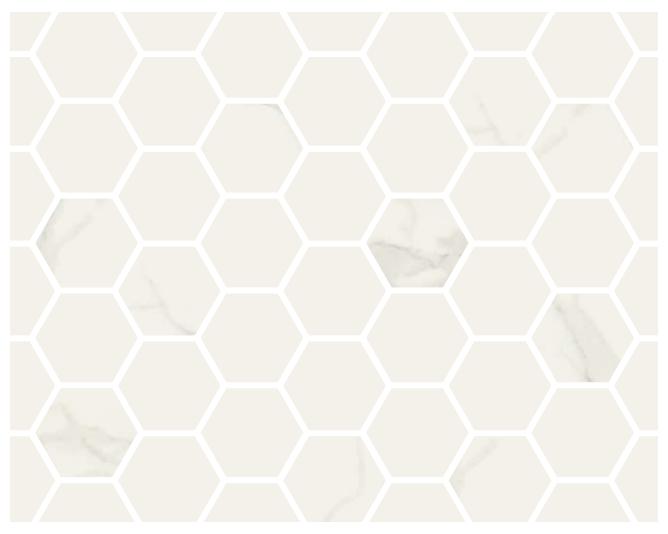

# Yuba

#### MOSAIC

The porcelain mosaic tiles in the Yuba collection channel all the elegance and refinement of Statuario white marble. The tiles in the collection are mesh-mounted and come in square and hexagonal formats. The smooth marble veining will create a certain lightness in your spaces. The Yuba collection gives walls and floors a sumptuous look that provides the perfect opportunity to unleash your creativity. All you need to do is choose the format you want.

#### Formats:

2" x 2"

statuario matte