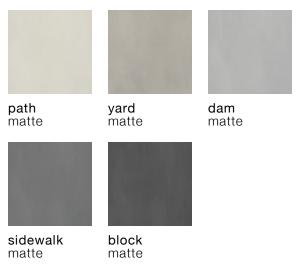

# Baffin

#### PORCELAIN

This collection gets its strength and character from the ultra-thin stone veining. The tiles have a soft look with small granite-inspired specks, all in a format that is both modern and versatile.

#### Format:

12" x 24"

ice matte

mica matte

anthracite matte