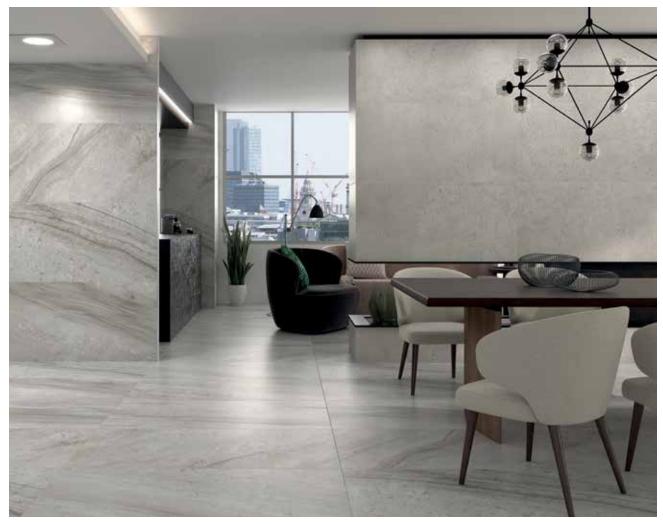

# Baffin

#### PORCELAIN

This collection gets its strength and character from the ultra-thin stone veining. The tiles have a soft look with small granite-inspired specks, all in a format that is both modern and versatile.

#### Format:

12" x 24"

ice matte

mica matte

anthracite matte