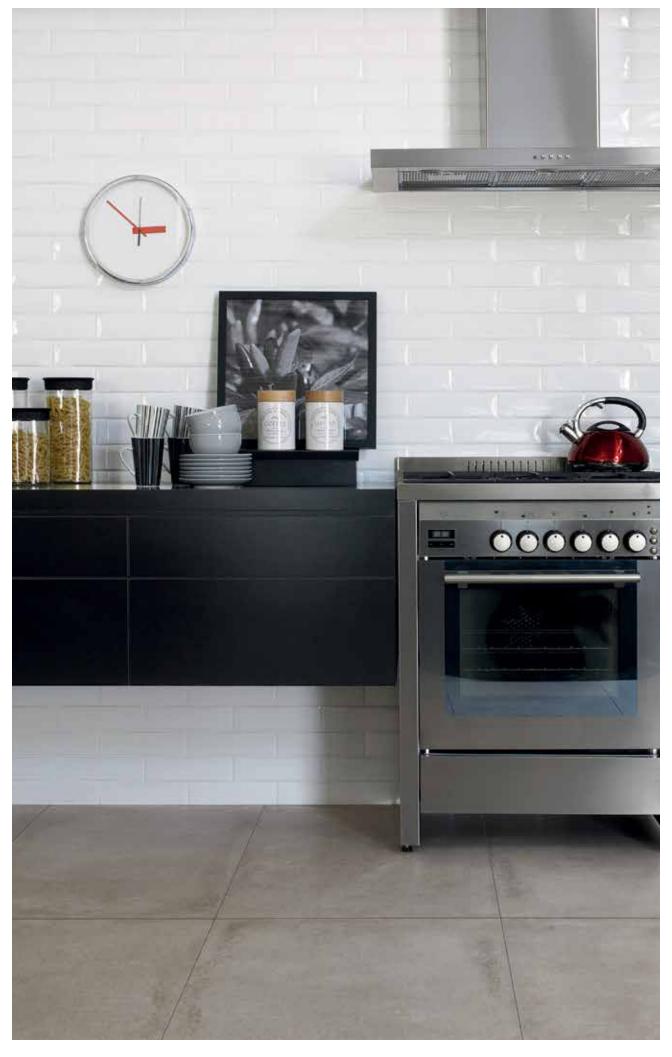

# Liverpool

#### CERAMIC TILE

This subway-style tile collection is sure to please anyone looking for a sleek and timeless effect for their projects. The rounded edges of the tiles will give your spaces surface relief and a certain softness. Available in four neutral colours, they will bring a touch of elegance to your walls.

#### Format:

3" x 10"