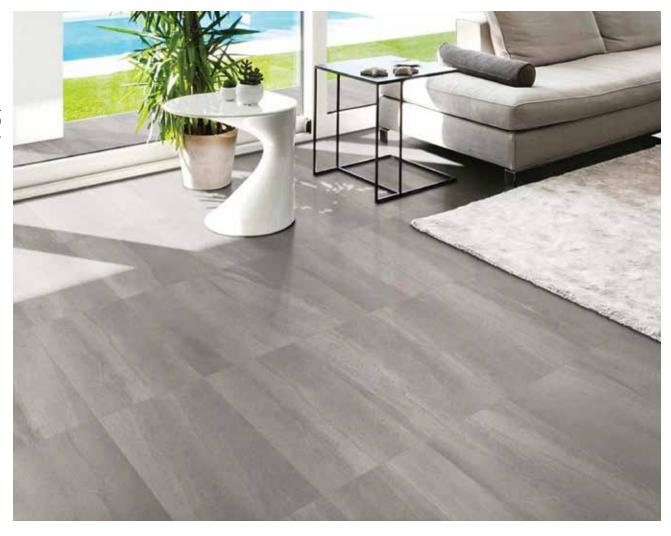

# Baffin

#### PORCELAIN

This collection gets its strength and character from the ultra-thin stone veining. The tiles have a soft look with small granite-inspired specks, all in a format that is both modern and versatile.

#### Format:

12" x 24"

ice matte

mica matte

anthracite matte