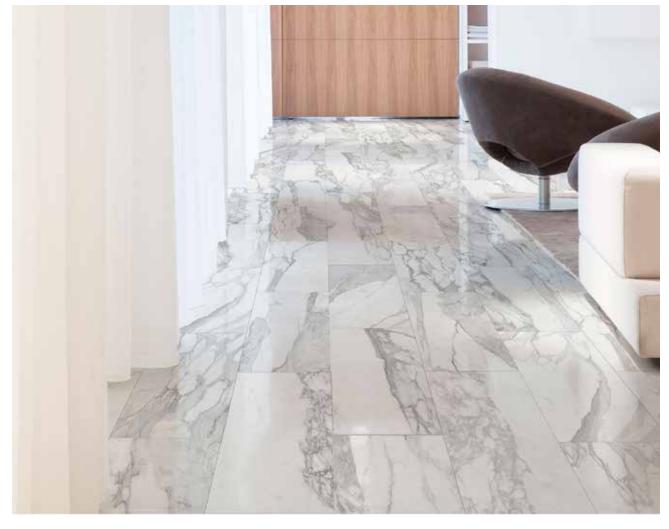

#### **PORCELAIN**

Majestic is a delightful marble-effect collection of pure white tiles with deep grey veining. Synonymous with wonder, elegance and grandeur, this series will enhance each space it dresses. It is available in three sizes with matte and polished finishes, as well as a mosaic.

#### Formats (rectified):

white matte polished